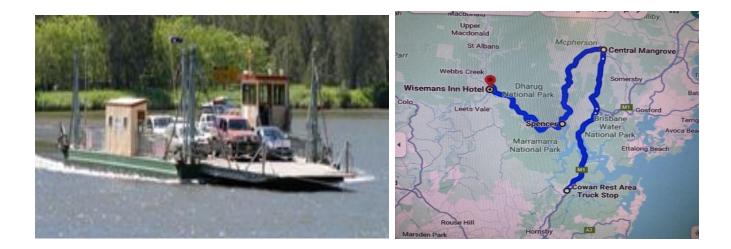

The Great Roads, Bridges and Ferry Run **Cowan to Central Mangrove, Spencer &** lunch at The Wisemans Ferry Inn Sunday 17<sup>th</sup> March

### Main Group Sydney Cowan Rest area & truck stop Arrive by 8.30am leave 8.45am Sharp!

Old Pafic Highway Cowan (Do not go onto the M1)

# Central Coasters Mangrove Central (near main intersection)

### Arrive by 9.15am Leave 9.30am with main group, all will meet and

#### leave from here together:

Travel to Spencer for morning coffee

Travel to Wisemans Ferry for 12.00pm

Please RSVP Website link booking sheet: Just list your name and close do not save. It saves automatically.