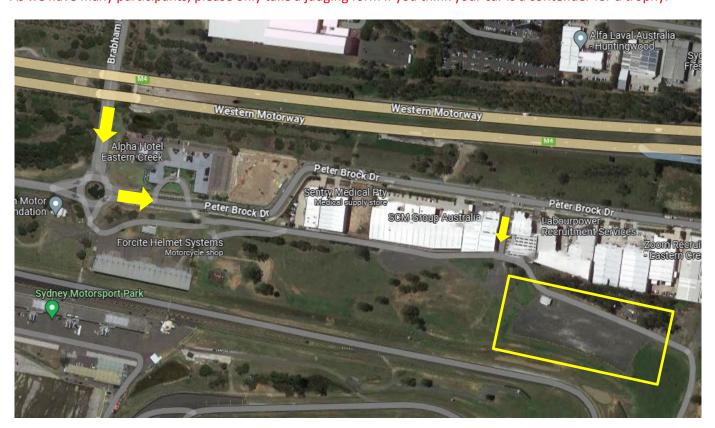

## **Event Information**

- Entry is on Peter Brock Drive, Gate B Access.
  - Drive along Brabham Drive towards Sydney Motorsport Park Entrance.
  - At the roundabout turn left onto Peter Brock Drive.
  - Enter along the road between two industrial complexes, number 26 and 28 Peter Brock Drive.
- Start arriving from 7:00am to be displayed ready by 8:30am.
- Coffee, food trucks and toilets will be available.
   Please bring your own fold-up chairs as there is no seating.
- Please follow onsite Z Club committee instructions as to allocated areas for each model.
- Judging is for financial members of Z Car Club NSW only.
- Gates close at 2pm, so all cars need to be vacated from the area before 2pm.