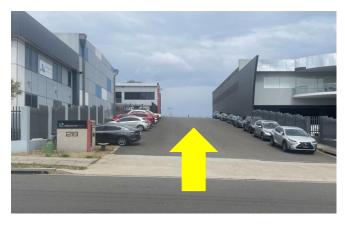

## **Event Information**

- Entry is on Peter Brock Drive, Gate B Access.
  - Drive along Brabham Drive towards Sydney Motorsport Park Entrance.
  - At the roundabout turn left onto Peter Brock Drive.
  - Enter along the road between two industrial complexes, number 26 and 28 Peter Brock Drive.
- Start arriving from 7:00am to be displayed ready by 8:30am.
- Coffee, food trucks and toilets will be available.
   Please bring your own fold-up chairs as there is no seating.
- Please follow onsite Z Club committee instructions as to allocated areas for each model.
- Judging is for financial members of Z Car Club NSW only.
- Gates close at 2pm, so all cars need to be vacated from the area before 2pm.